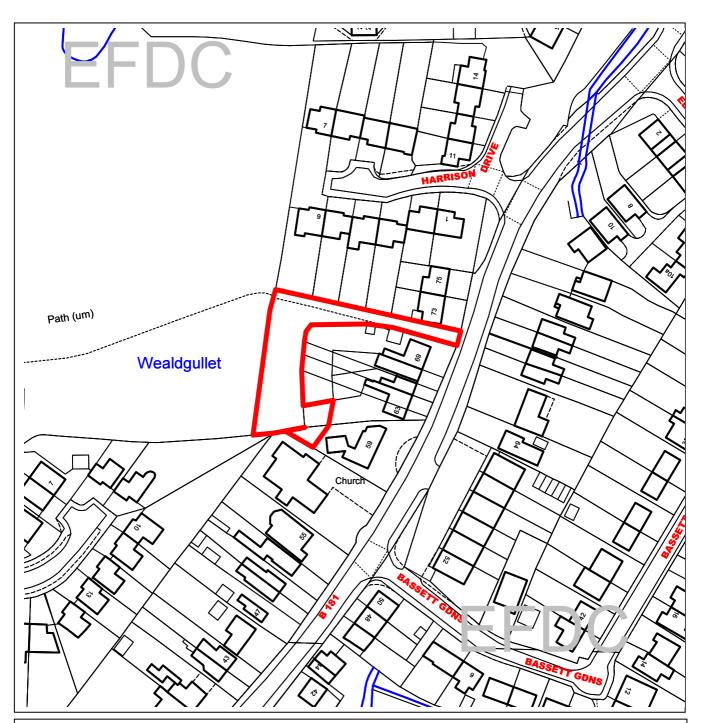

## 9. PLANNING APPLICATION EPF/1891/13 - LAND R/O 59-61 HIGH ROAD, NORTH WEALD - ERECTION OF BUNGALOW (RESUBMITTED APPLICATION) (Pages 3 -4)

(Director of Planning and Economic Development) Corrected Site plan for this application is attached..

Contains Royal Mail Data. © Royal Mail Copyright & Database Right 2013

| Application Number: | EPF/1891/13                                        |
|---------------------|----------------------------------------------------|
| Site Name:          | Land r/o 59-61 High Road, North<br>Weald, CM16 6HP |
| Scale of Plot:      | 1/1250                                             |